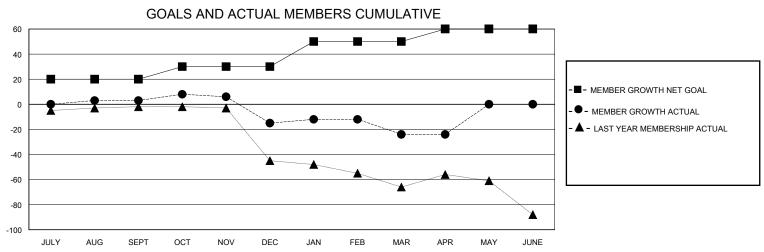

## **GMT**: **LOCATION PENNSYLVANIA GMT CA** Clubs **Members RESULTS FOR 2019-2020 RESULTS FOR 2019-2020** NEW CLUB GOAL **NEW CLUBS** DROPPED CLUBS QUARTER MEMBER GROWTH NET MEMBER GROWTH DROPPED QUARTER **GOAL** MEMBERS ACTUAL **ACTUAL** (including transfers) 1 0 0 20 22 17 JULY/AUG/SEPT JULY/AUG/SEPT 1 0 0 10 28 40 OCT/NOV/DEC OCT/NOV/DEC 0 0 20 16 25 JAN/FEB/MAR JAN/FEB/MAR 0 0 0 10 1 APR/MAY/JUNE APR/MAY/JUNE 1